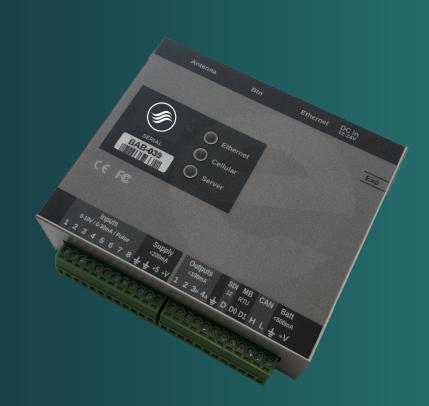

#### **HOW IT WORKS**

Infrafone Connect<sup>TM</sup> collects data and sends it to Heat Management's secure server, where the data is analysed to help each customer keep their Infrasound Cleaner healthy. Infrafone Connect<sup>TM</sup> uses a one-way communication module to send the data via CAT-M1 (a 4G standard), it does not offer remote access to the user's system. A requirement for operation is that the Infrasound Cleaner is uses the control system called Optima by Heat Management.

# **DIMENSIONS**

The Infrafone Connect™ is easy to fit with its compact dimensions, 108x90x33 mm. It is preferably fitted together with the Optima unit in a cabinet.

Heat Management was founded in 2016 following a merger between Infrafone AB and Soottech AB. The purpose of the merger was to create a world-leading cleantech company with a superior product portfolio in energy conversion adapted for industrial boilers and incinerators.